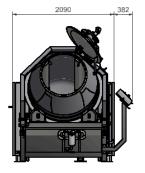

The massager consists of a pivoting frame with a hydraulically operated massage drum. Two swivel points the frame provide a fixed pivoting connection to the frame of the unit that hold the hydraulics and vacuum pump. The design allows the massage drum to be raised or lowered even when the massager is filled.