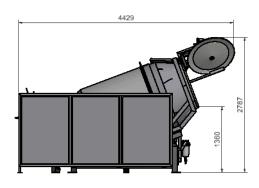

The massager consists of a pivoting frame with a hydraulically operated massage drum. Two swivel points the frame provide a fixed pivoting connection to the frame of the unit that hold the hydraulics and vacuum pump. The design allows the massage drum to be raised or lowered even when the massager is filled.