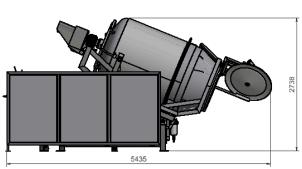

The massager consists of a pivoting frame with a hydraulically operated massage drum. Two swivel points the frame provide a fixed pivoting connection to the frame of the unit that hold the hydraulics and vacuum pump. The design allows the massage drum to be raised or lowered even when the massager is filled.