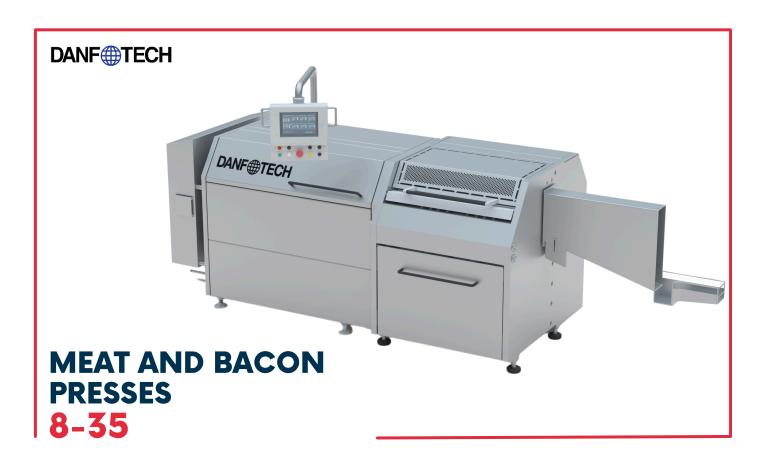

### MEAT AND BACON PRESSES

The standard 8-35 Hydraulic operated press is designed for Manual operation and includes a Powerful Hydraulic but gentle pressing system which secures the perfect compression of products. The Danfotech 8-35 presses bellies by means of a die-set, in shapes that correspond to the desired finished products.

The frozen meat or bellies is molded in the hydraulic operated press where it is exposed to a 3-dimensional pressure to attain uniform shape and quality for maximizing slicing yields.

The 8-35 can be delivered with a wide selection of easy interchangeable, snap-in die-sets available for a wide range of applications.

Bacon, various meats, plus a variation for "Loose "Meat – Logs" production for Philly Cheese steaks. The 8-35 Press offers automatic infeed and discharge options with various auxiliary system. Automatic conveyors, with custom length, load, and dischargecan be integrated with existing production lines.