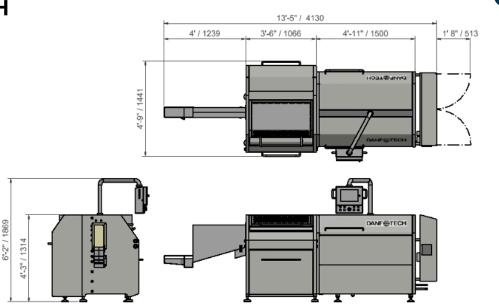

### 8-35 IN NUMBERS

- Up to 8 cycles per minute
- Press available with optional in-feed conveyor and with a manual loading function.
- Press Chamber length 889 mm x 406 mm x 120 mm (35"x16"x4,7")
- Quick toolless die change in less than 5-7 min.
- 380V-460V x 3 phase 50Hz or 60 Hz
- 63 Amps
- Air pressure @100PSI or 7 bar