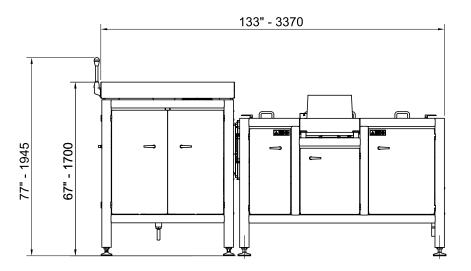

### **FBP IN NUMBERS**

- 2 cycles per minute
- Press available with optional in-feed conveyor, weighing hopper, and out-feed conveyor
- Available in right-hand and left-hand models
- Press Champer length 800 mm x 480 mm x 178 mm (31,5" x 18,9" x 7")
- Block Size up to: 500 mm  $\times$  400 mm  $\times$  175 mm (19,7"  $\times$  15,7"  $\times$  6,9")
- 380V-460V x 3 phase 50Hz or 60Hz