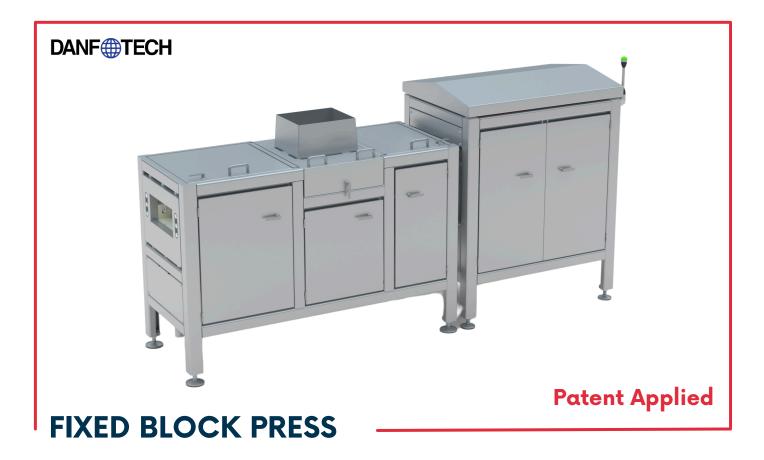

# DANFOTECH FIXED BLOCK PRESS

The patented FBP Hydraulic operated block press is designed for automatic operation and includes a Powerful Hydraulic but gentle pressing system that secures the perfect compressing of the product. The Danfotech FBP presses loose meat using a die-set, in shapes that correspond to the desired finished product.

## FIXED BLOCK PRESS HYDRAULIC OPERETION, FBP