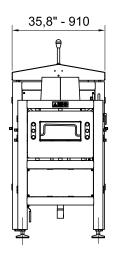

### **FBP IN NUMBERS**

- 2 cycles per minute
- Press available with optional in-feed conveyor, weighing hopper, and out-feed conveyor
- Available in right-hand and left-hand models
- Press Champer length 800 mm x 480 mm x 178 mm (31,5" x 18,9" x 7")
- Block Size up to: 500 mm  $\times$  400 mm  $\times$  175 mm (19,7"  $\times$  15,7"  $\times$  6,9")
- 380V-460V x 3 phase 50Hz or 60Hz