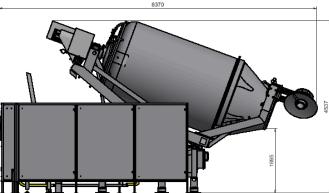

The massager consists of a pivoting frame with a hydraulically operated massage drum. Two swivel points the frame provide a fixed pivoting connection to the frame of the unit that hold the hydraulics and vacuum pump. The design allows the massage drum to be raised or lowered even when the massager is filled.

### TUMBLER MASSAGER IN NUMBERS

- Models available in 1000, 3000, 6000, 8000 and 12000 Liter capacities
- Automatic vaccum filling through Ø250 mm (Ø9.8" port)
- Maximum product throughput of 8829 ft/hour or 250 m3/hour on the largest massager model