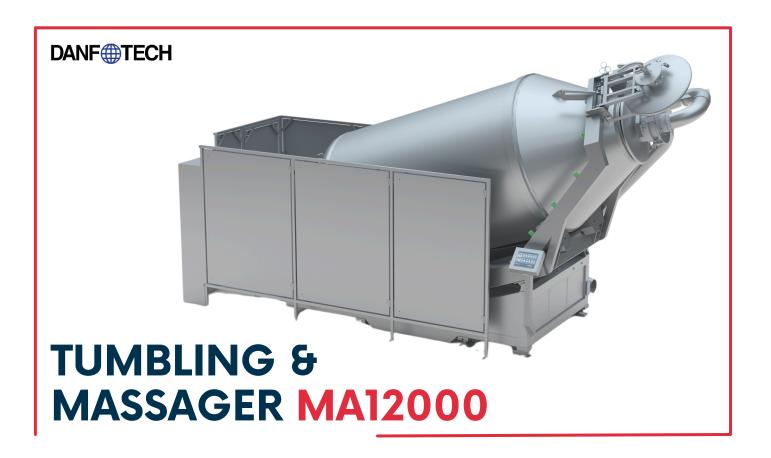

# TUMBLING & MASSAGER MA12000

Massaging is one of the most important processes in the preparation of processed meat products to optimize color and absorption of additives to produce ideal flavor and appearance. The tumbler massager has been designed to ensure efficiency, reliability, economy, and flexibility. The massage drum is intended for continuous operation with 95% vacuum.

The massager consists of a pivoting frame with a hydraulically operated massage drum. Two swivel points the frame provide a fixed pivoting connection to the frame of the unit that hold the hydraulics and vacuum pump. The design allows the massage drum to be raised or lowered even when the massager is filled.

#### TUMBLING & MASSAGER MA12000

FOR PORK, BEEF, CHICKEN AND TURKEY