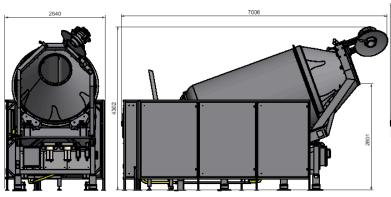

The massager consists of a pivoting frame with a hydraulically operated massage drum. Two swivel points the frame provide a fixed pivoting connection to the frame of the unit that hold the hydraulics and vacuum pump. The design allows the massage drum to be raised or lowered even when the massager is filled.

### TUMBLER MASSAGER IN NUMBERS

- Models available in 1000, 3000, 6000, 8000 and 12000 Liter capacities
- Automatic vaccum filling through Ø250 mm (Ø9.8" port)
- Maximum product throughput of 8829 ft/hour or 250 m3/hour on the largest massager model