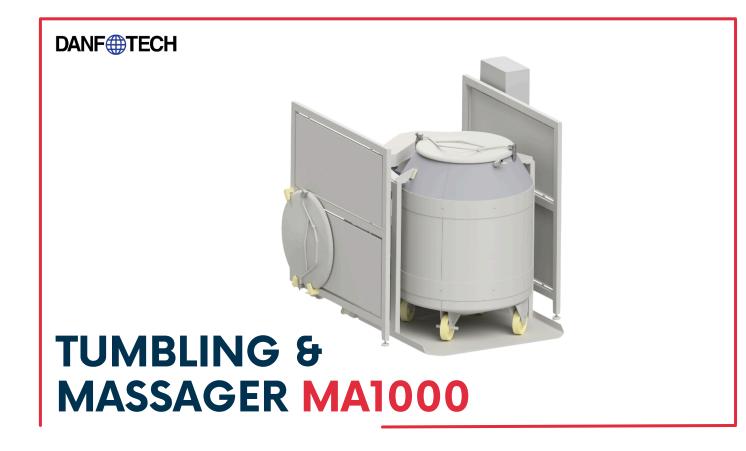

# TUMBLING & MASSAGER MA1000

Danfotech has taken its VACUUM TUMBLER MA1000 to the next level, delivering even higher quality and boasts significant improvements in quality and efficiency.

Massaging is one of the most important processes in the preparation of processed meat products to optimize color and absorption of additives to produce ideal flavor and appearance.

The tumbler massager has been designed to ensure efficiency, reliability, economy, and flexibility. The massage drum is intended for continuous operation with 95% vacuum.

# **TUMBLING & MASSAGER MA1000** FOR PORK, BEEF, CHICKEN AND TURKEY