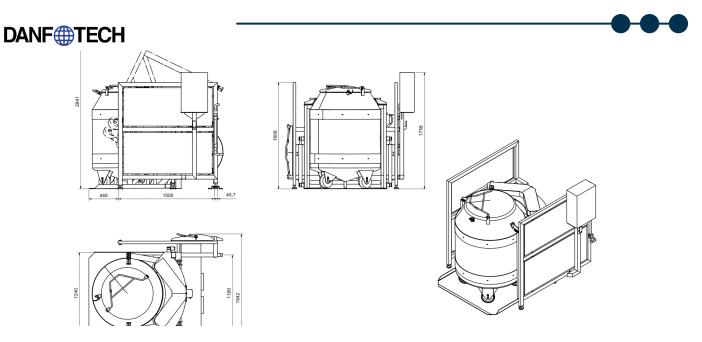

## TUMBLER MASSAGER IN NUMBERS

- Models available in 1000, 3000, 6000, 8000 and 12000 Liter capacities
- Automatic vaccum filling through Ø250 mm (Ø9.8" port)
- Maximum product throughput of 8829 ft/hour or 250 m3/hour on the largest massager model

## TUMBLER MASSAGER IN BRIEF

All models are easy to clean, visually inspect and offers hard and soft massaging action.

### MA1000T (Tilt + swing action)

- Turning device with tilting action for emptying meat into meat trolley
- 1 turning device with 1 drum